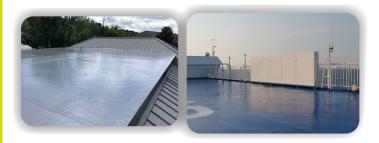

# **WPK 75**

ESSRBOND WPK 75 is a two-component, aliphatic, polyaspartic (cold polyurea), liquid waterproofing membrane specially developed for vertical application:

Based on elastomeric, hydrophobic, polyaspartic resins, featuring thus excellent mechanical, chemical, thermal, UV and weathering properties

Forms a continuous, elastic, waterproof and vapor-permeable membrane, without seams or joints.

### **APPLICATION**

- Terrace wall, Flat roofs and balconies, as an exposed waterproofing membrane
- Under thermal insulation boards on flat roofs
- Gypsum and cement boards
- Old layers of bituminous membranes
- ♦ Polyurethane foam
- ♦ Metal surfaces