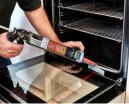

ESSRBOND PU40 is an elastic, single component, moisture curing, Non Sag, Gun grade hybrid polyurethane Elastomeric sealant.

Design to seal construction joints that are subjected to movement, PU 40 has a very good adhesion to most construction and industrial materials.

### **FEATURES**

- ♦ One Part moisture cure minimizes wastage
- ♦ Easy to apply
- Permanently elastic over a wide range of temperatures
- ♦ Non staining including Hydrophobic staining
- Excellent adhesion to a wide variety of substrates
- ♦ High UV and aggressive atmosphere resistance
- Environmentally friendly