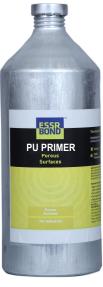

# **PU PRIMER**

ESSRBOND PU Primer is a one component low viscosity primer for porous surface to be used with ESSRBOND WPK 45 P / WPK 55.

- Strengthens the adhesion of the coating to porous surfaces such as cement, brickwork, gypsum board and stone.
- ♦ Single component.