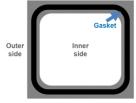

BC 880

ESSRBOND Box culvert sealant is developed to overcome the persistent problems faced by contractors of water leaking because of sealant failure while using conventional 1K or 2K systems.

♦ CGSEAL BC sealant which is based on MS POLYMER / EPOXY HYBRID has good water-resistant adhesion and hence water leakage problem can be prevented

After machine fixation using meta fitting to connect BC, apply sealant on the outer/inner joint.