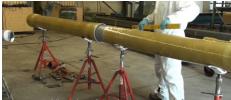

**2K 162** 

2K Epoxy Adhesive

ESSRBOND 2K 162 is a solvent free, two pack epoxy system. The product is supplied in a two pack cartridge with a static mixer nozzle for ease of application. On full curing it has negligible shrinkage and develops excellent mechanical properties. It also has excellent corrosion resistance and heat resistance properties.