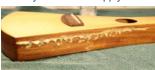

# **FSSP PUR 200**

ESSRBOND PUR 200 is a moisture curing polyurethane based adhesive for binding of solid wood (especially of hard wood & tropical wood species ), and also for many other substrate combination like HPL/ Cpl, bonding to galvanized iron or metals, bonding expanded polystyrene (sanded) to wood, stone etc.

## **FEATURES**

- ♦ Very High water Resistance
- ♦ Conform to EN 204/D4 and JAS (BWSD) Standard for boiling water
- ♦ Strong Bonding
- ♦ Easy To Use And Apply

Adhesion On Wet Wood

No Visible **Bond Lines** 