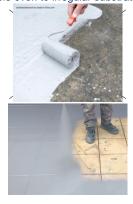

SR WPK 65

ESSRBOND WPK 65 is a two-component, aliphatic, polyaspartic (cold polyurea), liquid waterproofing membrane:

## **FEATURES**

- ♦ Based on elastomeric, hydrophobic, polyaspartic resins, featuring thus excellent mechanical, chemical, thermal, UV and weathering properties.
- Forms a continuous, elastic, waterproof and vapour permeable membrane, without seams or joints.
- Provides excellent adhesion to various substrates, like concrete, cement screeds, wood and most waterproofing membranes.
- Applicable even to irregular substrates.