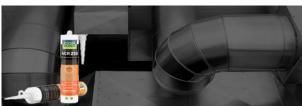

# **GG 105**

(Gun Grade Polysulphide Joint Sealant)

ESSRBOND GG 105 Is a Non sagging, 2 component, chemical resistance elastomeric, Expansion joint sealant. ESSRBOND GG 105 is specifically designed to be used as a watertight seal for moderate movement and control joints. It is based on Polysulphides polymer.

## **FEATURES**

- Highly resilient with excellent recovery characteristics
- Provides permanent and uniform watertight seal
- Non-staining
- Excellent adhesion to most common building substrates
- Good resistance to ageing, retains joints soundness once cured
- Resistance against mild chemicals, hydrocarbon fuels, sea water