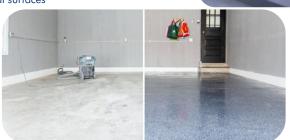

en Old Mumbai-Pune Highway, Nigdi Pune 411044 (MH) INDIA E mail: office@essrbond.com / essrbond@gmail.com

Website: www.essrbond.com





# **WPK 75**



ESSRBOND WPK 75 is a two-component, aliphatic, polyaspartic (cold polyurea), liquid waterproofing membrane specially developed for vertical application:

Based on elastomeric, hydrophobic, polyaspartic resins, featuring thus excellent mechanical, chemical, thermal, UV and weathering properties

Forms a continuous, elastic, waterproof and vapor-permeable membrane, without seams or joints.

### **APPLICATION**

- Terrace wall, Flat roofs and balconies, as an exposed waterproofing membrane
- Under thermal insulation boards on flat roofs
- Gypsum and cement boards
- Old layers of bituminous membranes
- ♦ Polyurethane foam
- ♦ Metal surfaces





FR 501



ESSRBOND FR 501 is a one-part flexible acrylic water based acoustic, fire rated sealant. It is specifically formulated to form an acoustic and fire rated intumescent barrier by sealing gaps between plasterboard walls, floors and ceilings, dry linings, and kraft lined insulation boards. It adheres to all construction substrates and can be painted within one hour, dependant on temperature and humidity. ESSRBOND FR 501 is solvent free, non flammable, and easy to use and clean up.

### **APPLICATION**

Ensure all surfaces are clean, dry and sound.

Masking tape may be used to ensure neat sealant lines. Apply a continuous sealant bead into the joint. Tool within 5 minutes of application with a suitable spatula. Remove masking tape immediately after tooling

Essrbond FR 501 is only