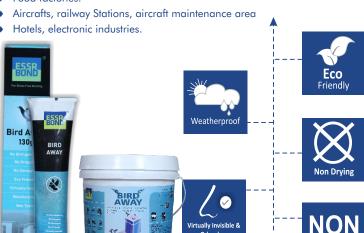

Website: www.essrbond.com

ESSRBOND BIRD AWAY is a specially developed formulation based on NANO technology, suitable for preventing the colonization of most types of birds like feral pigeons, starlings, sparrows, crows, etc. BIRD AWAY is in the form of a gel which when applied creates a repellent surface which is unacceptable to the birds when they step on it, and fly away immediately.

### APPLICATION AREA

- Pharmaceutical & Chemical plants.
- Food factories.

ESSRBOND E-Seal is a one part component, high performance putti based on MS Polymer Technology. It is solvent, Silicone and isocyanate free and non staining for natural stones application. it has an excellent UV Weather and temperature resistance. it has excellent adhesion over a wide variety of substrates and is paintable for application to difficult substrates associated with modern facade construction.