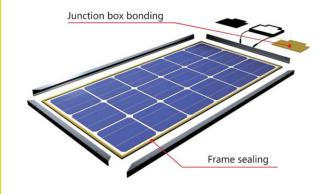

ESSRBOND SOLAR 600 is a one component, RTV curing, non-sag, gun-grade elastomeric sealant based on the pioneering silane cure technology. It is designed to provide long term sealing and protection against moisture, environmental degradation, mechanical and thermal shock, and vibration. It not only seals and protects, but its high elasticity after cure allows flexibility in harsh conditions, suitable for photovoltaic framing application.

### **FEATURES**

- ♦ Excellent UV resistance
- Excellent weather resistant.
- Good adhesion to typical PV substrates
- Protects against mechanical shock and thermal cycling stress
- ♦ Non corrosive