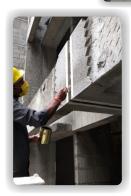

ESSRBOND PP 110 is a single component solvent based adhesion promoting primer for movement and control joints in porous substrates like concrete, block work, gypsum board and timber. The primer forms a chemical bridge between the concrete surface and the sealant which is applied into the joint.

### **FEATURES**

- Strengthens the adhesion of joint sealant to porous surfaces such as cement, brickwork, gypsum board, timber and stone.
- Single component.
- Easy to apply